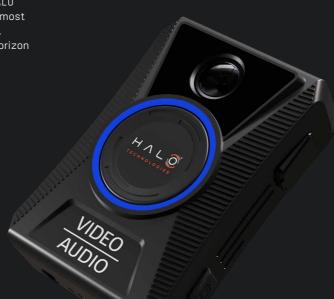

# HALO HORIZON

The HALO Horizon range is IP68 waterproof certified and AES256 encrypted. Paired with our HALO DAMS system it is the world's most complete protection solution. It's ready for what's on the horizon and for what's coming next. A Wider range of features for what's ahead. Future-proofed technology for what's beyond.

### **SPECIFICATIONS**

| DIMENSIONS   | 86mm (H) x 54.8mm (W) x 29.8mm (D)              |
|--------------|-------------------------------------------------|
| WEIGHT       | 145g                                            |
| BATTERY LIFE | 16 hours                                        |
| RESOLUTION   | 1440p, 1080p, 720p                              |
| LENS         | 140° wide angle, with de-warp technology        |
| BATTERY      | Non-removable 4200 Mah Lithium Gel              |
| TEMPERATURE  | -30° to +60° Celsius / -22° to +140° Fahrenheit |
| LANGUAGE     | English, Spanish, French, German                |
| ENCRYPTION   | AES256                                          |
| STORAGE      | Unlimited with Halo Vault                       |
| NETWORK      | Optional 3G/4G/Wifi                             |